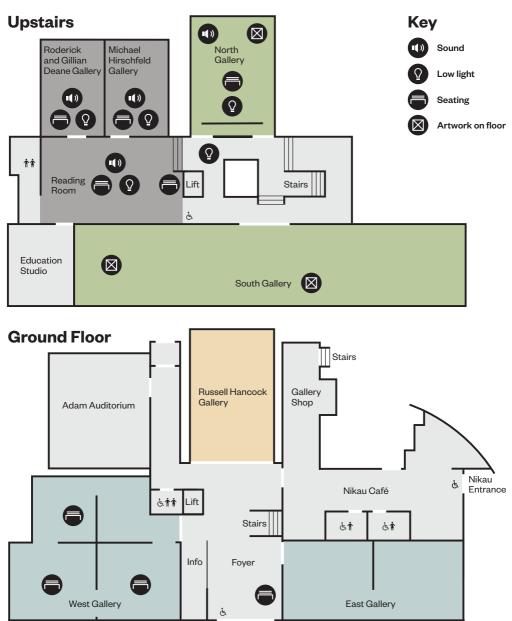

### Ground Floor Imagined in the

**Room of Time** 

Simon Morris

**Context of a Room** 

Joanna Margaret Paul

#### Upstairs

At Thresholds Curated by Moya Lawson Triple Feature Josh Azzarella

#### Joanna Margaret Paul Imagined in the Context of a Room

*Imagined in the Context of a Room* is a major retrospective celebrating the career and legacy of Joanna Margaret Paul (1945–2003). Paul's intimate explorations of domestic life pushed the boundaries of artistic practice through an experimental, multi-disciplinary practice spanning drawing, painting, poetry, photography and film.

### Simon Morris Room of Time

Simon Morris's *Room of Time* is part of an ongoing exploration into the mindful occupation of space through time-based abstract painting.

### At Thresholds

At Thresholds explores humanity's place within the multispecies—a vibrant universe of lifeforms, including fungi, plants and animals. In a time of ecological crisis, the artists in this exhibition consider how art might renew our awareness of living with our more-than-human cohabitants. The artists span multiple generations and are all from Aotearoa.

#### Josh Azzarella Triple Feature

US artist Josh Azzarella unmakes classic films. He painstakingly extracts all signs of human presence through a frame-by-frame process of digital collage. Familiar scenes are turned into eerie, abandoned wastelands that encourage us to look beyond the content and consider the relationship between film, time and memory.

### Large-print label guides available at reception