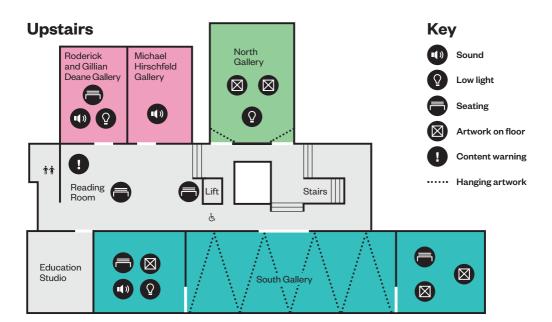

#### **Upstairs**

Stories
Sione Tuívailala Monū

Ancestor Technologies
Stella Brennan

The Jewel Room Moniek Schrijer

## Stories 6 May-3 September 2023

Sione Tuívailala Monū presents *Stories*, a range of moving image works first made for their Instagram profile, alongside their sculptural work with nimamea'a tuikakala, the Tongan fine art of flower design.

## Ancestor Technologies 6 May-3 September 2023

Stella Brennan's new installation of silk banners re-presents an archive of 120-yearold glass plate negatives made by her great-great aunt, Louise Laurent, to consider the ways we can navigate the span of time and distance through artmaking.

# The Jewel Room 6 May-3 September 2023

Holographic gems, replica diamonds, sculptural necklaces and pendants glitter and shine in this theatrically staged exhibition by contemporary jewellery artist Moniek Schrijer. *The Jewel Room* is a playful and subversive take on the consumption of high-end jewellery.