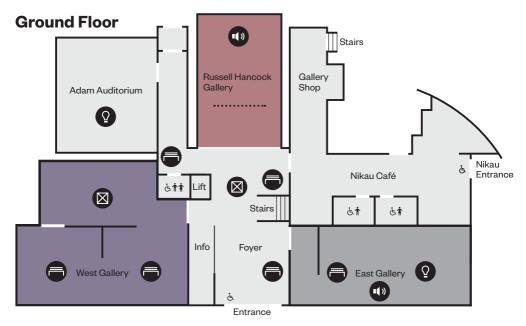

#### **Ground Floor**

Ngā Pūrākau Nō Ngā Rākau Nova Paul

Folk Nationalism
Ayesha Green

**Beauty Incarnate**George Watson

#### Ngā Pūrākau Nō Ngā Rākau 1 July-8 October 2023

Ngā Pūrākau Nō Ngā Rākau is a new film installation by artist Nova Paul (Te Uriroroi, Te Parawhau, and Te Māhurehure ki Whatitiri, Ngāpuhi). Paul's films consider the poetics and politics of place to create an image of tino rangatiratanga – Māori sovereignty.

#### Ayesha Green: Folk Nationalism 1 July-15 October 2023

A significant body of paintings, drawing and sculptures by acclaimed artist, Ayesha Green (Ngāti Kahungunu, Kāi Tahu). *Folk Nationalism* encapsulates Green's careerlong interrogation of culturally loaded images from the history of Aotearoa.

## George Watson: Beauty Incarnate 1 July-15 October 2023

Beauty Incarnate is an installation by George Watson (Ngāti Porou, Moriori, Ngāti Mutunga) which unsettles the established portrait of the modernist Pākehā author Katherine Mansfield, on the 100th anniversary of her death.